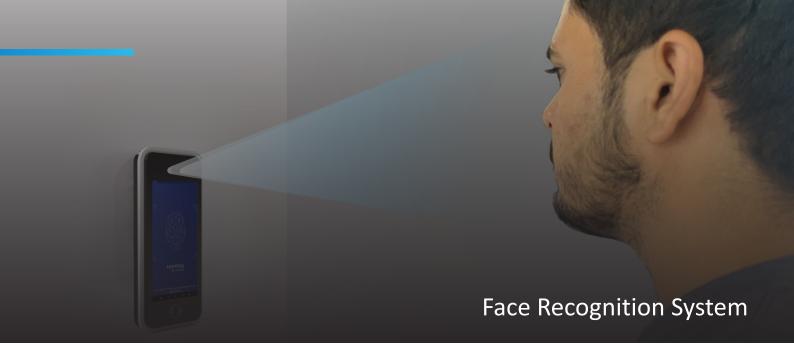

# Face Recognition System The Future of Touchless Access Control

Mantra Softech is a Global Hi-Tech Manufacturer of Biometric Products and Solutions. We offer a Wide Range of Products in Biometric and RFID Industry.

## Introduction

The smart terminal is a convenient and safe visual face recognition terminal. The product can be applied to traffic scenarios in smart communities, access control channels, facial attendance, hotels, office buildings, schools, shopping malls and other places, helping to achieve intelligent security management and control.