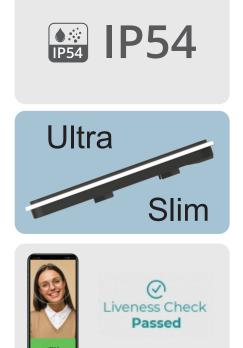

#### **General Parameter**

Protection Grade : IP54

Operating Temperature : -10°c~60°c

Operating Humidity : 90% RH (Non-Condensing)
Dimensions(L X W X H) : 173mm\*87mm\*20.5mm

Weight : ~ 300 grams

Mounting Type : Wall Mount & Turnstile Mount

Face Recognition Accuracy : Normal Light Condition > 99.8%

External Light Condition > 95%

Liveness Detection : Supported