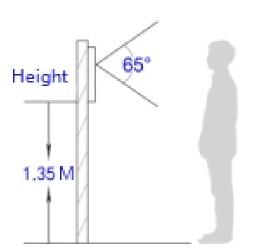

ctions/Features**

Face Detection : Support multiple people detection and tracking

Face Database Capacity : 2000 / 6000

1:N Face Recognition : Supported (2K, 6K)

1:1 Face Recognition: SupportedStranger Detection: Supported

Face Recognition Accuracy : Normal Light Condition > 99.8%

External Light Condition > 95%

Liveness Detection : Supported



#### **Software**

Operating System : Linux OS, Kernel Ver. 4.19.111

Log Capacity : 1M

**Enrollment** : Supported



#### **General Parameter**

Protection Grade : IP54

Operating Temperature : -10°c~60°c

Operating Humidity : 90% RH (Non-Condensing)
Dimensions(L X W X H) : 173mm\*87mm\*20.5mm

Weight : ~ 300 grams

Mounting Type : Wall Mount & Turnstile Mount



#### Certifications

Certifications : BIS, RoHS, IP54

## Vertical Wide Angle



## Horizontal Wide Angle





# MANTRA

www.mantratec.com



### MANTRA

www.mantratec.com

Support : servico@mantratec.com
Sales : sales@mantratec.com

Copyrights Mantra Softech (India) Pvt Ltd. All Rights Reserved.