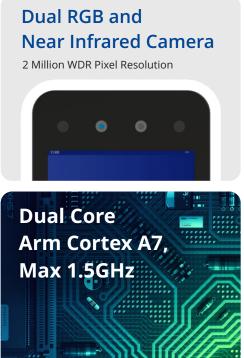

#### Binocular Wide Dynamic Camera (RGB + IR)

Camera Type : Dual RGB and Near Infrared Camera

Pixel Resolution: 2 Million WDRRecognition Time: <200 ms</th>

Pattern Recognition : Local Identification, Support Offline, Support Mask Identification

#### Hardware & System

CPU : Dual Core Arm Cortex A7, Max 1.5GHz

NPU : 1.2T FLOPS

Memory (RAM + Storage) : 1GB DDR4 + 8GB EMMC