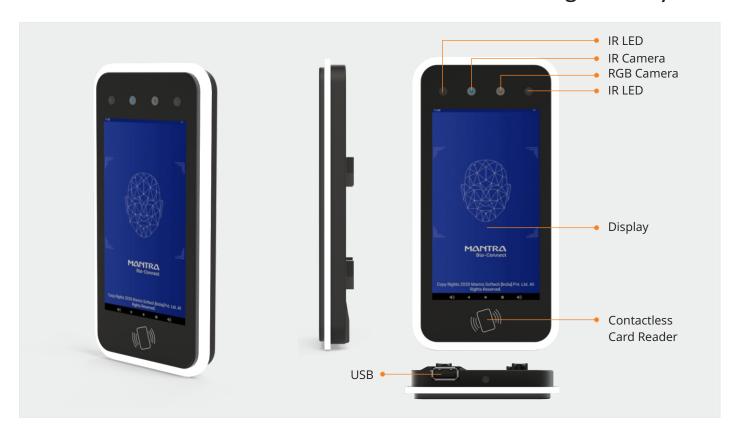

#### Binocular Wide Dynamic Camera (RGB + IR)

Camera Type : Dual RGB and Near Infrared Camera

Pixel Resolution: 2 Million WDRRecognition Time: <200 ms</th>

Pattern Recognition : Local Identification, Support Offline, Support Mask Identification

#### Interface

 $\begin{array}{lll} \mbox{Network Module} & : 1 \times \mbox{RJ45} \\ \mbox{Wi-Fi} & : \mbox{Supported} \\ \mbox{Audio} & : \mbox{Support } 2W/4\Omega \\ \mbox{RS485} & : 1 \times \mbox{RS485} \\ \mbox{Wiegand Interface} & : 1 \times \mbox{Output} \end{array}$ 

#### **Smart Card Reader**

Contactless Card (Optional) : Supports ISO14443 Mifare Classic