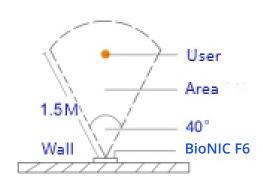

## Vertical Wide Angle

Recognition Distance : Upto 120 cm Accuracy User : >99.8%