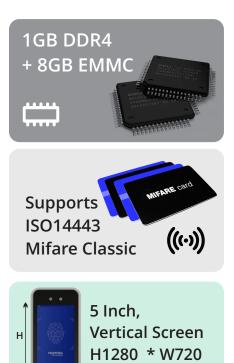

#### Hardware & System

CPU : Dual Core Arm Cortex A7, Max 1.5GHz

NPU : 1.2T FLOPS

Memory (RAM + Storage) : 1GB DDR4 + 8GB EMMC

#### **Display & Touch**

Display : 5 Inch, Vertical Screen 720\*1280 Resolution Flash LED with Variable Intensity

Touch : Multi Point Capacitive Touch Screen

#### **Smart Card Reader**

Contactless Card (Optional) : Supports ISO14443 Mifare Classic