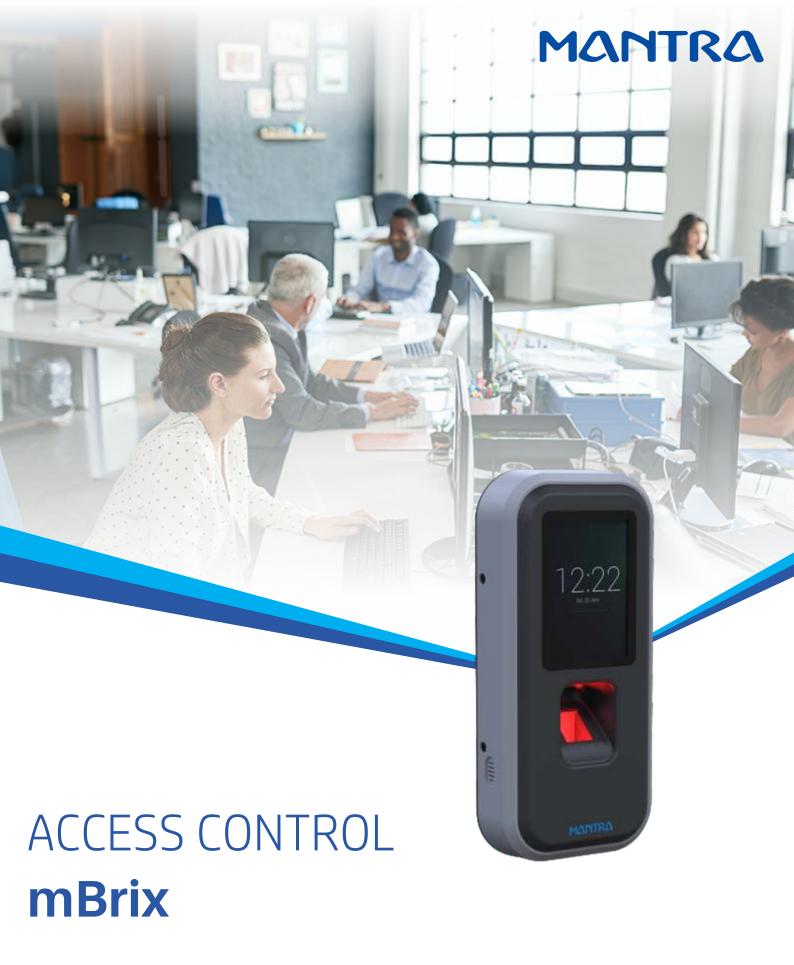

Bank

Factor

## Access Control **mBrix**

## **AT A GLANCE**

| Display                   | 3.5 Inch Touch Screen TFT Color LCD with 320x240 Virtual Keypad on LCD                |
|---------------------------|---------------------------------------------------------------------------------------|
| Micro Processor           | ARM Cortex A8 @ 800 MHZ                                                               |
| Memory                    | 512 MB RAM , 256MB Flash                                                              |
| Operating system          | Linux OS (RTOS)                                                                       |
| Keyboard                  | Physical integrated QWERTY Keypad, Alpha Numeric (A-Z,0-9): Function keys (F1-F10)    |
| Interface